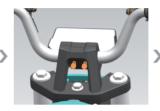

## **Handlebar Assembly** >

Install the base with 2 pieces M8X20 hexagon socket head screws, torque 15~22N·m.

Install the cover with M8X20 hexagon socket head screws, and then adjust the direction to the right angle, torque 15~22N·m.