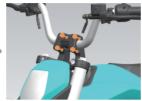

## **Handlebar Assembly** >

Install the base with 2 pieces M8X20 hexagon socket head screws, torque 15~22N·m.

Install the cover with M8X20 hexagon socket head screws, and then adjust the direction to the right angle, torque 15~22N·m.

Install the dashboard with M6X12 hexagon socket head screws, torque 6~9N·m.

Install the rearview mirrors.