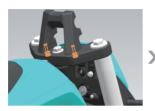

## **Handlebar Assembly** >

Install the base with 2 pieces M8X20 hexagon socket head screws, torque 15~22N·m.

Install the cover with M8X20 hexagon socket head screws, and then adjust the direction to the right angle, torque 15~22N·m.