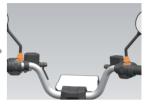

Install the dashboard with M6X12 hexagon socket head screws, torque 6~9N·m.

Install the rearview mirrors.