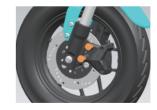

## Frontwheel Assembly >

Assemble the right axle sleeve (longer) first, and then the left axle sleeve (shorter).

2 Install the front axle with M12x1.25 hexagon flange locking nut, torque 50~60N·m.

Install the front brake with M8X25 hexagon flange bolts, torque 15~22N·m.