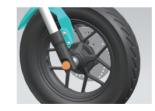

## Frontwheel Assembly >

Assemble the right axle sleeve (longer) first, and then the left axle sleeve (shorter).

2 Install the front axle with M12x1.25 hexagon flange locking nut, torque 50~60N·m.

Install the front brake with M8X25 hexagon flange bolts, torque 15~22N·m.